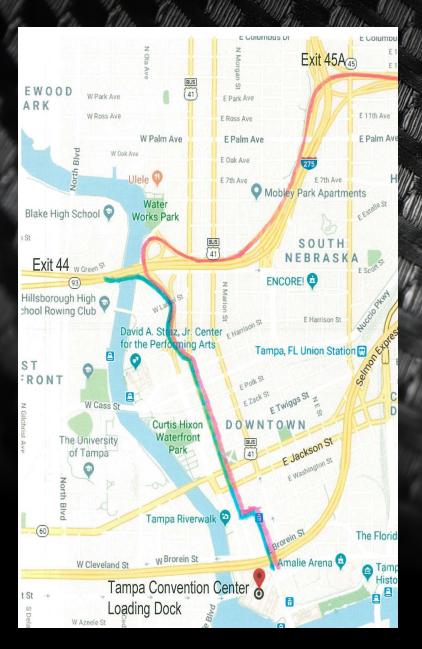

Please see the map and instructions below for alternate routes to the Tampa Convention Center.

## From I-4 Westbound (Pink Line):

- Take Exit 45A (Downtown East-West) you will come to a split, stay on the right, and follow the **Downtown West - Ashley Drive** sign.
- You will come to another split, stay on the left, follow the Ashley Drive - Tampa Street sign.
- •Continue on the left, follow the Ashley Drive Tampa Street signs.
- You will come to another split, stay on the left and follow the Tampa Street / Aquarium Seaport / Amalie Arena / Convention Center/ Harbour Island sign.
- ●You are now on Tampa Street. Proceed south several blocks until you come to East Whiting Street.
- Turn Left onto East Whiting Street. Travel one block.
- •Turn Right onto South Franklin Street.
- •The Tampa Convention Center Upper Loading Dock is on the right after you go under the overpass.

## From I-275 Northbound (Blue Line)

- Take Exit 44 (Downtown East-West) you will come to a split, stay on the right, follow the **Downtown West - Ashley Drive /** Tampa sign.
- You will come to another split, stay on the left and follow the Tampa Street / Aquarium Seaport / Amalie Arena/
  Convention Center / Harbour Island sign.
- •You are now on Tampa Street. Proceed south several blocks until you come to **East Whiting Street**.
- •Turn Left onto East Whiting Street. Travel one block.
- •Turn Right onto South Franklin Street.
- •The Tampa Convention Center Upper Loading Dock is on the right after you go under the overpass.